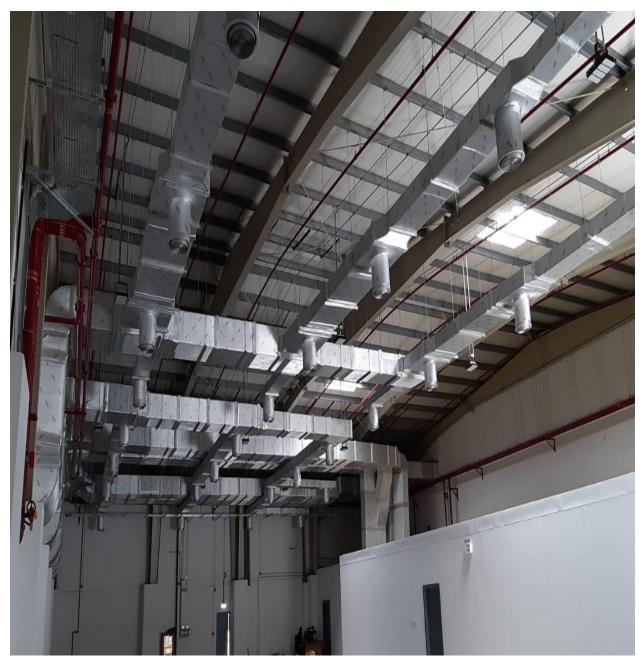

Title: DESIGN, FABRICATION, INSULATION & INSTALLATION OF

G.I. DUCTING.

#### **METHOD**

All ductwork shall be fabricated from galvanized steel sheets or G.I. Sheets as specified by the client/consultant

#### PROCEDURE:

1) Design:

All ducting works shall be designed at velocity range of 700 - 900 fpm & presented by CAD drawings for approval by consultant/client.

- 2) Fabrication:
  - a) The ductwork shall be fabricated as per the approved design drawing by consultant/client.
  - b) Fabrication of G.I. sheet ductwork for low-pressure ductwork shall be as per the following schedule or approved design drawings:

#### 4) Installation of Ducting:

- 1. Before installation of duct, make sure there shall be duct liner of 12mm thickness (rubber or glass wool) in supply air ducts from the FCU to a maximum length of 3m.
- 2. Where ducting is hanging below the slab proper size hole shall be drilled in the slab for fixing wedge anchor. After drilling hole put wedge anchor and expand it with the center punch to make sure it is fixed properly. (Wedge anchor must be fixed in the solid concrete only not in the hollow block, in case of R.B. slab). Use threaded rods with angles as duct support. Once the support is ready, put insulated duct on top of it and check for level visually with a spirit level.
- 3. Once the ducts are in position on supports, leveled & aligned tighten all the nuts and bolts then cut any extra threaded rods. In case if ducting was joint with flanges therefore ensure that gasket is provided properly between two flanges before joining two ducts.
- 4. In case there are any changes at site in duct sizes/duct routing due to site requirements therefore it will be recorded by revised drawing with submittal before handing over the project.