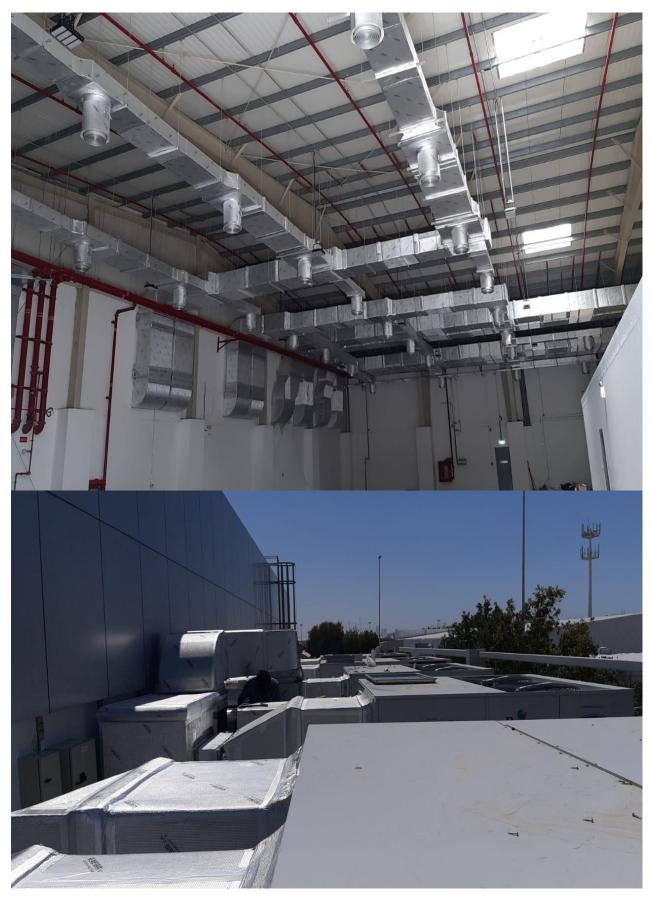

#### 4) Installation of Ducting:

- 1. Before installation of duct, make sure there shall be duct liner of 12mm thickness (rubber or glass wool) in supply air ducts from the FCU to a maximum length of 3m.
- 2. Where ducting is hanging below the slab proper size hole shall be drilled in the slab for fixing wedge anchor. After drilling hole put wedge anchor and expand it with the center punch to make sure it is fixed properly. (Wedge anchor must be fixed in the solid concrete only not in the hollow block, in case of R.B. slab). Use threaded rods with angles as duct support. Once the support is ready, put insulated duct on top of it and check for level visually with a spirit level.
- 3. Once the ducts are in position on supports, leveled & aligned tighten all the nuts and bolts then cut any extra threaded rods. In case if ducting was joint with flanges therefore ensure that gasket is provided properly between two flanges before joining two ducts.
- 4. In case there are any changes at site in duct sizes/duct routing due to site requirements therefore it will be recorded by revised drawing with submittal before handing over the project.

Title: INSTALLATION & COMMISSIONING OF EXTRACT

FANS/FRESH AIR FANS.