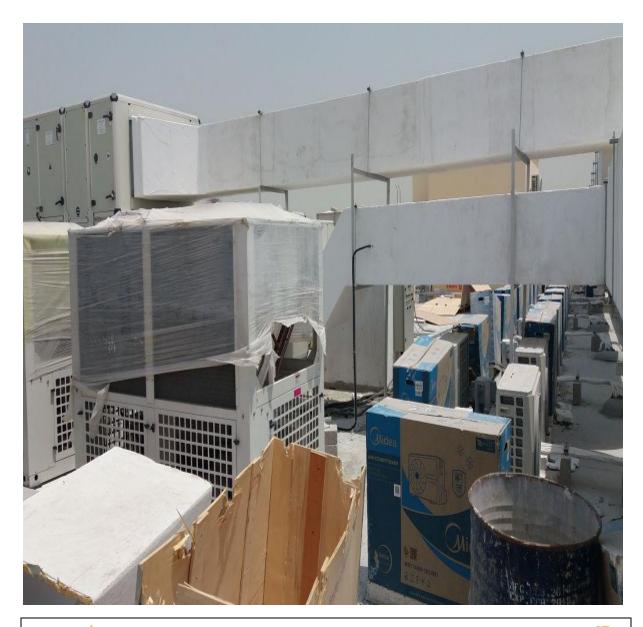

#### 2) Installation:

- 1. Remove any dust or debris from the foundation.
- 2. Note: All foundation marking for the civil contractor will be done based on approved drawings as per the instructions given by the consultant/client.
- 3. Check foundation level using spirit level.
- 4. Vibration Isolating pads or spring shall be placed under the units.
- 5. Lifting of the Packaged A/C unit shall be carried out with proper safety.
- 6. Before lifting A/C unit with the crane on to roof, ensure that the unit is balance properly to avoid any unbalancing during lifting.
- 7. Care shall be taken to save condenser fins from any damage during lifting/Installing on the foundation.
- 8. After placing Packaged A/C unit on the foundation, unit level shall be checked with a spirit level.
- 9. Packaged A/C unit shall be covered properly with cardboard box, polythene sheet or tarpaulin to avoid accumulation of dust or any damage during construction time.
- 10. Ensure that the manufacturers' recommendations are followed while placing the units on foundations (crosscheck the gap between unit and wall/distance between two units etc.)
- 11. All the units shall be labelled as per the approved drawing after installation is completed.
- 12. Ensure the following are completed before start up.
  - a. Supply and return air ducts are connected to Package unit as per approved drawing with proper flexible connections and are properly supported.
  - b. Drain piping for unit is done as per approved drawing and check for its slope visually.
  - c. Check all electrical (power and control) wiring is carried out as per drawing/manufacturer's wiring diagram & units are earthed properly.
  - d. The evaporator fan and condenser fans are freely rotating, when rotated with hand. Also for belt driven fans, check the alignment and belt tension and for proper placement of fan belts.
  - e. Check all nuts and bolts are tightened properly.