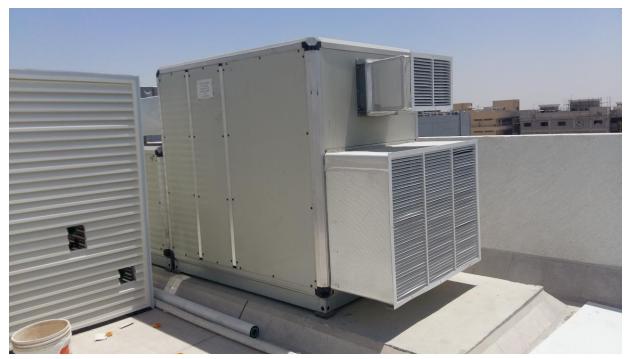

Title: SELECTION, INSTALLATION & COMMISSIONING OF

PACKAGED UNITS

#### **METHOD**

1) Unit Selection:

- 1. Units brand shall be selected based on client/consultant choice.
- 2. Units selection shall be done from the catalogs based on consultant thermal load calculation using the following criteria:
  - a. Setting ambient working temperature at 115°F for condensing unit.
  - b. Setting indoor condition dry bulb & wet bulb on coil temperatures at 76°F/63°F respectively.
  - c. Take the data from the catalog (total load, sensible load, air flow rate, electric power, unit's nominal capacity & unit's model number) then tabulate it in a comparison with the thermal load calculation.
- 3. After generating a selection sheet with all client/consultant requirements take an approval using the general submittal.
- 4. CAD drawing shall be generated for the units' locations with actual dimensions, using manufacturer's recommendations, consultant instruction and following the civil latest drawings. Those drawings shall be submitted for client/consultant approval using the previous mentioned submittal Form.