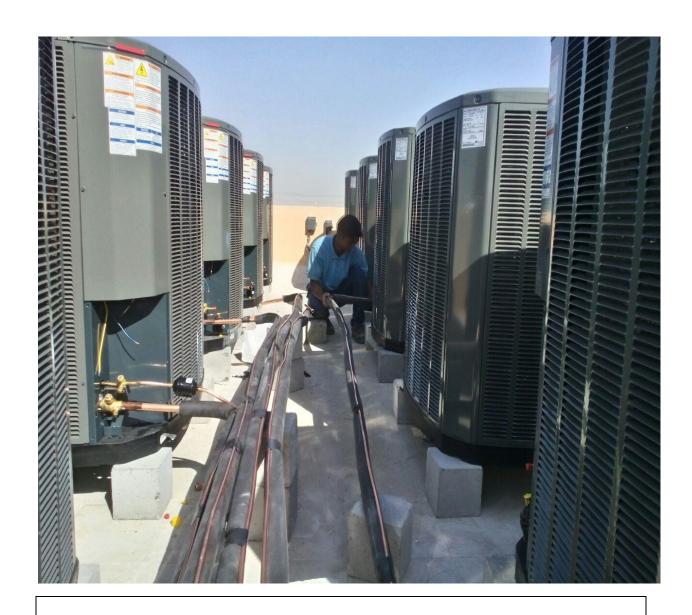

#### 2) Installation:

- 1. Remove any dust or debris from the foundation.
- 2. Note: All foundation marking for the civil contractor will be done based on approved drawings as per the instructions given by the consultant/client.
- 3. Check foundation level using spirit level.
- 4. Vibration Isolating pads or spring shall be placed under the units.
- 5. Lifting of the Packaged A/C unit shall be carried out with proper safety.
- 6. Before lifting A/C unit with the crane on to roof, ensure that the unit is balance properly to avoid any unbalancing during lifting.
- 7. Care shall be taken to save condenser fins from any damage during lifting/Installing on the foundation.
- 8. After placing Packaged A/C unit on the foundation, unit level shall be checked with a spirit level.
- 9. Packaged A/C unit shall be covered properly with cardboard box, polythene sheet or tarpaulin to avoid accumulation of dust or any damage during construction time.
- 10. Ensure that the manufacturers' recommendations are followed while placing the units on foundations (crosscheck the gap between unit and wall/distance between two units etc.)
- 11. All the units shall be labelled as per the approved drawing after installation is completed.
- 12. Ensure the following are completed before start up.
  - a. Supply and return air ducts are connected to Package unit as per approved drawing with proper flexible connections and are properly supported.
  - b. Drain piping for unit is done as per approved drawing and check for its slope visually.
  - c. Check all electrical (power and control) wiring is carried out as per drawing/manufacturer's wiring diagram & units are earthed properly.
  - d. The evaporator fan and condenser fans are freely rotating, when rotated with hand. Also for belt driven fans, check the alignment and belt tension and for proper placement of fan belts.
  - e. Check all nuts and bolts are tightened properly.

#### 3) Commissioning:

- 1. Commissioning shall be carried out by experienced and qualified technicians only after ensuring that all points as per (11) above are checked and unit is ready for starting.
- 2. Any abnormal values observed/recorded shall be immediately brought to the notice of the concerned Engineer in-charge and corrective action as required shall be taken immediately.
- 3. Once the unit is commissioned, the commissioning report shall be prepared & client (rep)/consultant (rep) approval shall be taken for records.