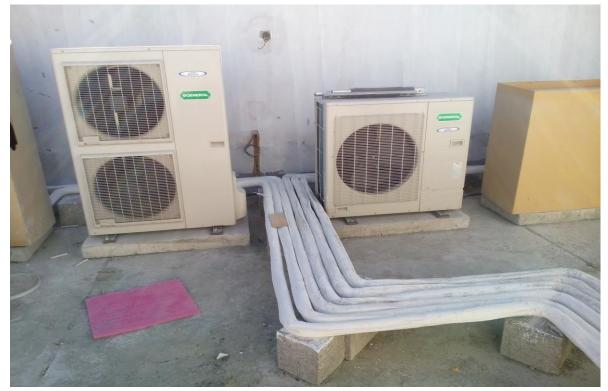

#### **OUTDOOR UNIT INSTALLATION**

- 8) The Foundation of outdoor unit shall be cleaned of all debris and dust.

  Note: All foundation marking for the civil contractor will be done based on approved drawings as per the instructions given by the consultant/client.
  - a. The level of foundation shall be checked visually.
  - b. The outdoor unit shall be placed on foundations properly supported on rubber pads as per approved drawing.

#### 9) Refrigerant Piping:

- a. All refrigerant pipe work interconnecting outdoor and indoor AC unit shall be carried out with approved make of copper coils/tubes/pipes and shall be as per approved drawing.
- b. Refrigerant pipes of approved makes shall be laid through pipe sleeve/shafts as per the approved drawing.
- c. The suction line shall be insulated after pressure testing with rubber insulation of 9 mm thick or as specified and ends shall be sealed with a PVC tape. Suction lines running external to the building shall be covered with canvas cloth.
- d. The ends of ref. tube up to 5/8 " are pinch closed and bent whereas bigger dia. pipes are covered with a plastic cap to prevent any dust or construction material from entering the pipes.
- e. The suction and liquid lines are then clamped or taped together and according to the drawings, a GI clamp is used to hold the lines together and the clamp is placed every 2 m, where as a tape is wrapped every 500 mm apart.
- f. The pipes are flushed with dry nitrogen to remove any carbon or foreign particles from the lines.