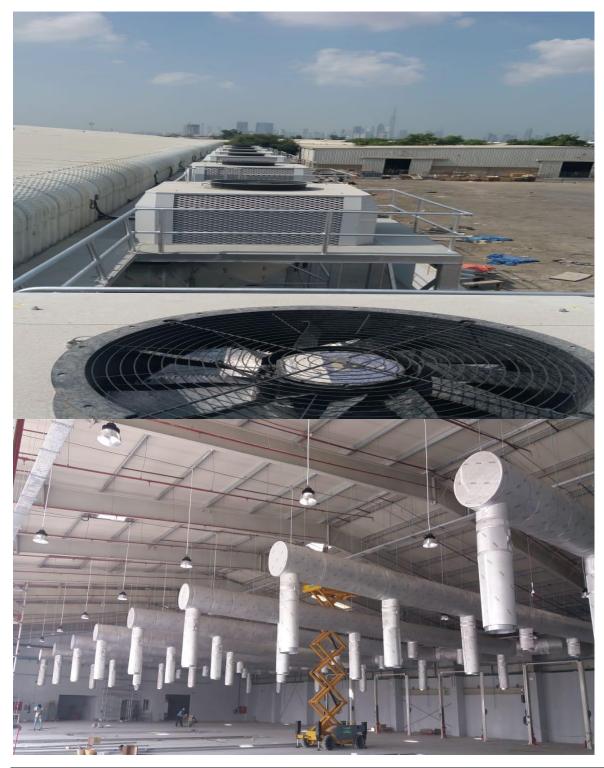

#### 4) Installation of Ducting:

- 1. Before installation of duct, make sure there shall be duct liner of 12mm thickness (rubber or glass wool) in supply air ducts from the FCU to a maximum length of 3m.
- 2. Where ducting is hanging below the slab proper size hole shall be drilled in the slab for fixing wedge anchor. After drilling hole put wedge anchor and expand it with the center punch to make sure it is fixed properly. (Wedge anchor must be fixed in the solid concrete only not in the hollow block, in case of R.B. slab). Use threaded rods with angles as duct support. Once the support is ready, put insulated duct on top of it and check for level visually with a spirit level.
- 3. Once the ducts are in position on supports, leveled & aligned tighten all the nuts and bolts then cut any extra threaded rods. In case if ducting was joint with flanges therefore ensure that gasket is provided properly between two flanges before joining two ducts.
- 4. In case there are any changes at site in duct sizes/duct routing due to site requirements therefore it will be recorded by revised drawing with submittal before handing over the project.

Title: INSTALLATION & COMMISSIONING OF EXTRACT

FANS/FRESH AIR FANS.