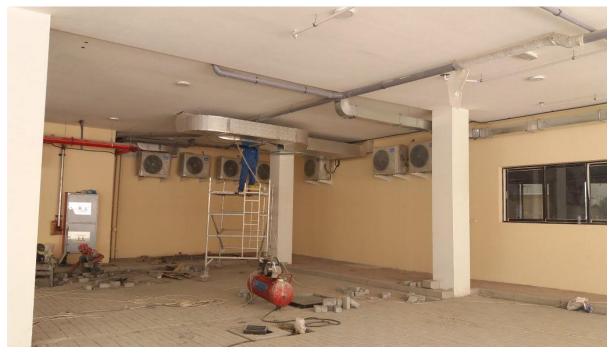

#### 2) Installation:

- 1. Remove any dust or debris from the foundation.
- 2. Note: All foundation marking for the civil contractor will be done based on approved drawings as per the instructions given by the consultant/client.
- 3. Check foundation level using spirit level.
- 4. Vibration Isolating pads or spring shall be placed under the units.
- 5. Lifting of the Packaged A/C unit shall be carried out with proper safety.
- 6. Before lifting A/C unit with the crane on to roof, ensure that the unit is balance properly to avoid any unbalancing during lifting.
- 7. Care shall be taken to save condenser fins from any damage during lifting/Installing on the foundation.
- 8. After placing Packaged A/C unit on the foundation, unit level shall be checked with a spirit level.
- 9. Packaged A/C unit shall be covered properly with cardboard box, polythene sheet or tarpaulin to avoid accumulation of dust or any damage during construction time.
- 10. Ensure that the manufacturers' recommendations are followed while placing the units on foundations (crosscheck the gap between unit and wall/distance between two units etc.)
- 11. All the units shall be labelled as per the approved drawing after installation is completed.
- 12. Ensure the following are completed before start up.
  - a. Supply and return air ducts are connected to Package unit as per approved drawing with proper flexible connections and are properly supported.
  - b. Drain piping for unit is done as per approved drawing and check for its slope visually.
  - c. Check all electrical (power and control) wiring is carried out as per drawing/manufacturer's wiring diagram & units are earthed properly.
  - d. The evaporator fan and condenser fans are freely rotating, when rotated with hand. Also for belt driven fans, check the alignment and belt tension and for proper placement of fan belts.
  - e. Check all nuts and bolts are tightened properly.

#### 3) Commissioning:

- 1. Commissioning shall be carried out by experienced and qualified technicians only after ensuring that all points as per (11) above are checked and unit is ready for starting.
- 2. Any abnormal values observed/recorded shall be immediately brought to the notice of the concerned Engineer in-charge and corrective action as required shall be taken immediately.
- 3. Once the unit is commissioned, the commissioning report shall be prepared & client (rep)/consultant (rep) approval shall be taken for records.