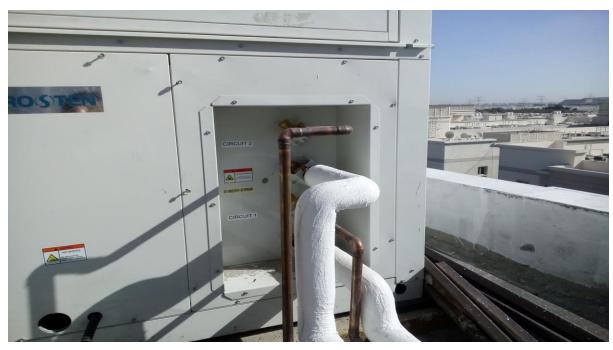

#### 9) Refrigerant Piping:

- a. All refrigerant pipe work interconnecting outdoor and indoor AC unit shall be carried out with approved make of copper coils/tubes/pipes and shall be as per approved drawing.
- b. Refrigerant pipes of approved makes shall be laid through pipe sleeve/shafts as per the approved drawing.
- c. The suction line shall be insulated after pressure testing with rubber insulation of 9 mm thick or as specified and ends shall be sealed with a PVC tape. Suction lines running external to the building shall be covered with canvas cloth.
- d. The ends of ref. tube up to 5/8 " are pinch closed and bent whereas bigger dia. pipes are covered with a plastic cap to prevent any dust or construction material from entering the pipes.
- e. The suction and liquid lines are then clamped or taped together and according to the drawings, a GI clamp is used to hold the lines together and the clamp is placed every 2 m, where as a tape is wrapped every 500 mm apart.
- f. The pipes are flushed with dry nitrogen to remove any carbon or foreign particles from the lines.

#### Flushing Technique:

After finishing the Ref. piping work the gauge manifold (which is connected to the N2 Cylinder is connected to one end of the Ref. piping, & the other end of the Ref. piping is to be closed with the hand. Once the pipes are pressurized with N2, slowly release the pressure by removing the hand. Repeat this at least four to five times to remove carbon particles from the tubes.

Title: SELECTION, INSTALLATION & COMMISSIONING OF SPLIT A/C UNIT (INDOOR - FCU & OUTDOOR - CU).

g. A pressure test of  $250 \pm 10\%$  Psi is carried out for duration of 6 - 8 hours to ensure that there are no leaks in any of the joints brazed by us.

#### Pressure Test Technique:

Join the ends of the suction and liquid line to make a loop. Connect the two pin valves at the other end of the pipes. Pressurize the pipes with N2 to 250 Psi. A soap solution is applied at the joints is used to check for leaks. If leaks are iced, mark them and rectify problem after removing the N2 from the system. A calibrated pressure gauge attached to valve is used to check and record the pressure.