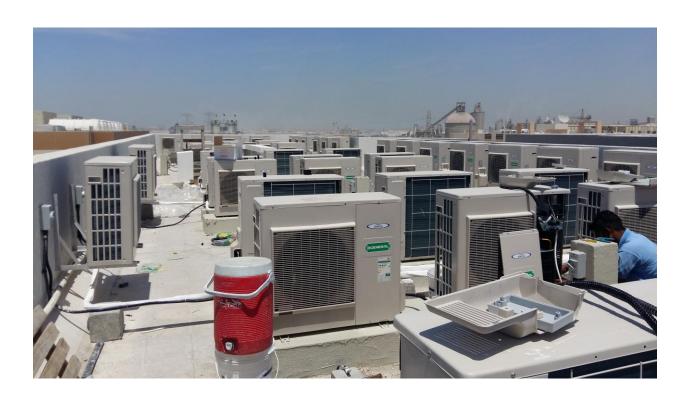

#### 2) Installation:

- 1. Remove any dust or debris from the foundation.
- 2. Note: All foundation marking for the civil contractor will be done based on approved drawings as per the instructions given by the consultant/client.
- 3. Check foundation level using spirit level.
- 4. Vibration Isolating pads or spring shall be placed under the units.
- 5. Lifting of the Packaged A/C unit shall be carried out with proper safety.
- 6. Before lifting A/C unit with the crane on to roof, ensure that the unit is balance properly to avoid any unbalancing during lifting.
- 7. Care shall be taken to save condenser fins from any damage during lifting/Installing on the foundation.
- 8. After placing Packaged A/C unit on the foundation, unit level shall be checked with a spirit level.
- 9. Packaged A/C unit shall be covered properly with cardboard box, polythene sheet or tarpaulin to avoid accumulation of dust or any damage during construction time.
- 10. Ensure that the manufacturers' recommendations are followed while placing the units on foundations (crosscheck the gap between unit and wall/distance between two units etc.)
- 11. All the units shall be labelled as per the approved drawing after installation is completed.
- 12. Ensure the following are completed before start up.
  - a. Supply and return air ducts are connected to Package unit as per approved drawing with proper flexible connections and are properly supported.
  - b. Drain piping for unit is done as per approved drawing and check for its slope visually.
  - c. Check all electrical (power and control) wiring is carried out as per drawing/manufacturer's wiring diagram & units are earthed properly.
  - d. The evaporator fan and condenser fans are freely rotating, when rotated with hand. Also for belt driven fans, check the alignment and belt tension and for proper placement of fan belts.
  - e. Check all nuts and bolts are tightened properly.

#### **OUTDOOR UNIT INSTALLATION**

- 8) The Foundation of outdoor unit shall be cleaned of all debris and dust.

  Note: All foundation marking for the civil contractor will be done based on approved drawings as per the instructions given by the consultant/client.
  - a. The level of foundation shall be checked visually.
  - b. The outdoor unit shall be placed on foundations properly supported on rubber pads as per approved drawing.